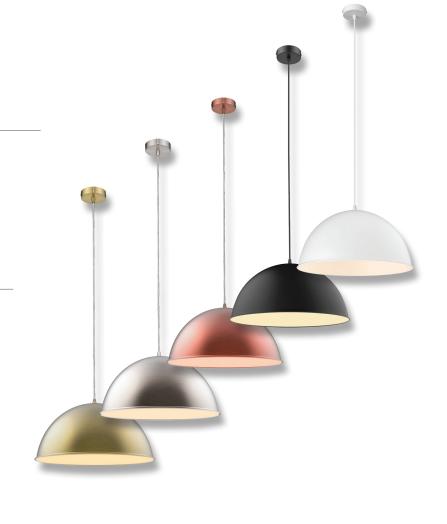

## **LUNA-400**

**Metal Pendant** 

Description

Luna metal pendant series offers a contemporary minimalist feel, suitable for hallways, breakfast bench, bedrooms, living rooms, as well as cafes and bars. Available with matching suspension, ceiling canopy, and choice of Brushed Brass, Brushed Copper, Brushed Nickel, Matt Black and Satin White shades.

## Diagrams / Additional

| Item No. | Variant | Colour Finish  |
|----------|---------|----------------|
| LUNA-400 | 31363   | Brushed Brass  |
|          | 31364   | Brushed Copper |
|          | 31365   | Brushed Nickel |
|          | 31366   | Black          |
|          | 31367   | White          |