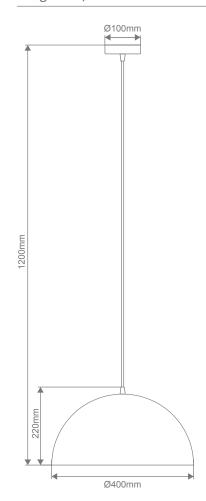

## **LUNA-400**

**Metal Pendant** 

Description

Luna metal pendant series offers a contemporary minimalist feel, suitable for hallways, breakfast bench, bedrooms, living rooms, as well as cafes and bars. Available with matching suspension, ceiling canopy, and choice of Brushed Brass, Brushed Copper, Brushed Nickel, Matt Black and Satin White shades.

## Diagrams / Additional

| Item No. | Variant | Colour Finish  |
|----------|---------|----------------|
| LUNA-400 | 31363   | Brushed Brass  |
|          | 31364   | Brushed Copper |
|          | 31365   | Brushed Nickel |
|          | 31366   | Black          |
|          | 31367   | White          |